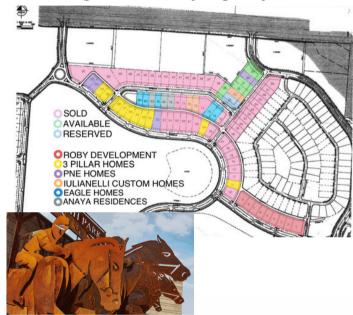

# Community Info + Stats

Home Sites: 84 Lot Sizes: .141 to .472 Lot Pricing: \$84,000 - \$98,500 Park Front Homes: \$500,000+ Minimum Sq Footage: 2,000

#### Builders:

- 3 Pillar Homes
- · Coppertree Homes
- · Dillon Building Group
- Epcon Communities
- Gino Fantozzi Builders
- Iulianelli Custom Homes
- PNE Homes
- Pulte Homes
- Roby Development
- · Stonecliff Homes
- + Builder of your choice, pending ARB approval

## The Paddock at Beulah Park

Town Center Homesites overlooking Beulah Gardens Park Front Homesites overlooking The Park at Beulah Traditional Homesites in the heart of Beulah Park

#### THE PADDOCK (Traditional Lots: Kassidy Drive/Rose Lane)

| Lot# | Tax Parcel No. | ADDRESS                           | Lot Price |
|------|----------------|-----------------------------------|-----------|
| 29   | 040-016153-00  | 3601 Rose Lane                    | \$89,500  |
| 31   | 040-016155-00  | 3713 Rose Lane                    | \$89,500  |
| 32   | 040-016156-00  | 3617 Rose Lane                    | \$89,500  |
| 34   | 040-016158-00  | 3629 Rose Lane/3604 Kassidy Drive | \$94,500  |
| 35   | 040-016159-00  | 3612 Kassidy Drive                | \$92,500  |