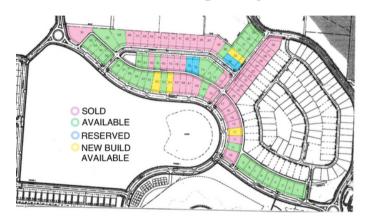

# The Paddock at Beulah Park

Town Center Homesites, Overlooking Beulah Gardens Park Front Homesites, Overlooking The Park at Beulah Traditional Homesites in the heart of Beulah Park

### As of January 2024

| Town Center Homesites Lots |                |                  |           |  |  |  |
|----------------------------|----------------|------------------|-----------|--|--|--|
| Lot#                       | Tax Parcel No. | Address          | Lot Price |  |  |  |
| 1                          | 040-016125-00  | 3514 Beulah Way  | 89,500    |  |  |  |
| 2                          | 040-016126-00  | 3524 Beulah Way  | 87,900    |  |  |  |
| 3                          | 040-016127-00  | 3534 Beulah Way  | 87,900    |  |  |  |
| 4                          | 040-016128-00  | 3544 Beulah Way  | 87,900    |  |  |  |
| 5                          | 040-016129-00  | 3554 Beulah Way  | 87,900    |  |  |  |
| 6                          | 040-016130-00  | 3564 Beulah Way  | 87,000    |  |  |  |
| 7                          | 040-016131-00  | 3574 Beulah Way  | 87,900    |  |  |  |
| 8                          | 040-016132-00  | 3584 Beulah Way  | 89,500    |  |  |  |
| 0                          | 040 01 (122 00 | 2704 Dealah Wasa | 80.200    |  |  |  |

| Park Front Lots |                |                                                      |           |  |  |  |
|-----------------|----------------|------------------------------------------------------|-----------|--|--|--|
| Lot#            | Tax Parcel No. | Address                                              | Lot Price |  |  |  |
| 11              | 040-016135-00  | 3708 Beulah Park Drive                               | 98,500    |  |  |  |
| 13              | 040-016139-00  | 3700 Beulah Park Dr NEW BUILD ICH HOME AVAILABLE     |           |  |  |  |
| 52              | 040-016176-00  | 3608 Beulah Park Drive                               | 85,500    |  |  |  |
| 53              | 040-016177-00  | 3612 Beulah Park Drive                               | 85,500    |  |  |  |
| 54              | 040-016178-00  | 3616 Beulah Park Drive                               | 85,500    |  |  |  |
| 55              | 040-016179-00  | 3620 Beulah Park Drive/3740 Kassidy Drive            | 87,500    |  |  |  |
| 56              | 040-016180-00  | 3624 Beulah Park Drive/3739 Kassidy Drive            | 89,500    |  |  |  |
| 57              | 040-016181-00  | 3628 Beulah Park Drive                               | 89,500    |  |  |  |
| 58              | 040-016182-00  | 3632 Beulah Park Drive                               | 89,500    |  |  |  |
| 59              | 040-016183-00  | 3636 Beulah Park Drive                               | 89,900    |  |  |  |
| 60              | 040-016184-00  | 3640 Beulah Park Drive                               | 89,900    |  |  |  |
| 61              | 040-016185-00  | 3644 Beulah Park Drive                               | 89,900    |  |  |  |
| 62              | 040-016186-00  | 3648 Beulah Park Dr NEW BUILD PNE HOME COMING SOON   |           |  |  |  |
| 63              | 040-016187-00  | 3652 Beulah Park Drive                               | 89,900    |  |  |  |
| 64              | 040-016188-00  | 3756 Beulah Park Dr NEW BUILD PNE HOME AVAILABLE NOW |           |  |  |  |
| 69              | 040-016193-00  | 3676 Beulah Park Drive                               | 97,500    |  |  |  |

#### As of January 2024

THE PADDOCK (Traditional Lots: Kassidy Drive/Rose Lane)

| Lot# | Tax Parcel No. | ADDRESS                                       | Lot Price |  |
|------|----------------|-----------------------------------------------|-----------|--|
| 29   | 040-016153-00  | 3601 Rose Lane                                | \$85,000  |  |
| 30   | 040-016154-00  | 3607 Rose Lane                                | \$85,000  |  |
| 31   | 040-016155-00  | 3713 Rose Lane                                | \$85,000  |  |
| 32   | 040-016156-00  | 3617 Rose Lane                                | \$85,000  |  |
| 33   | 040-016157-00  | 3623 Rose Lane NEW BUILD ICH HOME COMING SOON |           |  |
| 34   | 040-016158-00  | 3629 Rose Lane/3604 Kassidy Drive             | \$87,500  |  |
| 35   | 040-016159-00  | 3612 Kassidy Drive                            | \$82,500  |  |
| 49   | 040-016173-00  | 3724 Kassidy Drive                            | \$85,000  |  |
| 50   | 040-016174-00  | 3732 Kassidy Drive                            | \$95,500  |  |
| 72   | 040-016196-00  | 3611 Kassidy Drive                            | \$85,000  |  |
| 73   | 040-016197-00  | 3615 Kassidy Drive                            | \$85,000  |  |
| 74   | 040-016198-00  | 3625 Kassidy Drive                            | \$89,000  |  |
| 75   | 040-016199-00  | 3639 Kassidy Drive                            | \$89,000  |  |
| 76   | 040-016200-00  | 3647 Kassidy Drive                            | \$86,000  |  |
| 81   | 040-016205-00  | 3683 Kassidy Drive                            | \$83,500  |  |
| 83   | 040-016207-00  | 3699 Kassidy Drive                            | \$82,500  |  |
| 84   | 040-016208-00  | 3707 Kassidy Drive                            | \$89,500  |  |